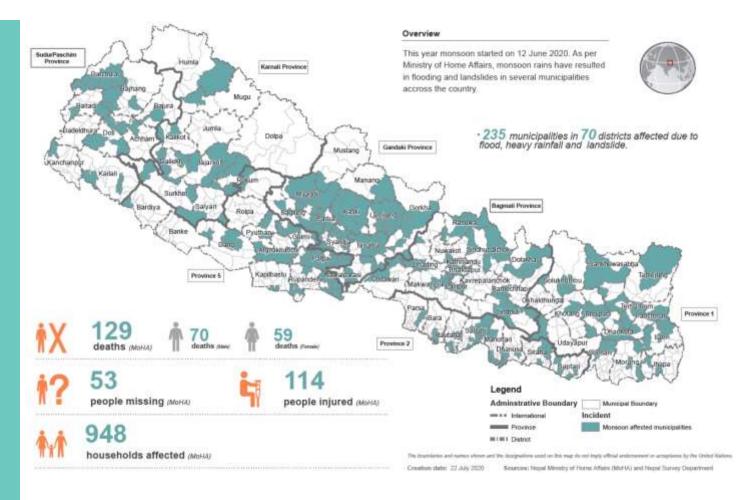

## Monsoon 2020

22 July 2020

Monsoon Update as of 21<sup>st</sup> July 2020

Monsoon Update as of 21<sup>st</sup> **July 2020** 

| Vulnerable Groups            |                   |          | Cluster           | In need   | Target  | Unit       |
|------------------------------|-------------------|----------|-------------------|-----------|---------|------------|
|                              | Caseload (1.26 M) | <b>i</b> | 1. CCCM           | 350,000   | 52,900  | Population |
| Female                       | 636,300           | 7        | 2. Early Recovery | 63,000    | 15,750  | Household  |
| Male                         | 623,700           |          | 3. Education      | 315,000   | 100,000 | Population |
| Women of<br>Reproductive Age | 315,000           | *        | 4. Food Security  | 500,000   | 400,000 | Population |
| Differently abled            | 25,200            | Ż        | 5. Health         | 1,002,467 | 793,307 | Population |
| Pregnant                     | 50,400            | Ç        | 6. Nutrition      | 400,000   | 305,519 | Population |
| Elderly                      | 107,100           |          | 7. Protection     | 320,342   | 160,171 | Population |
| Neonatal                     | 27,720            | Î        | 8. Shelter        | 105,000   | 70,000  | Household  |
| Lactating                    | 133,560           |          | 9. WASH           | 650,000   | 350,000 | Population |