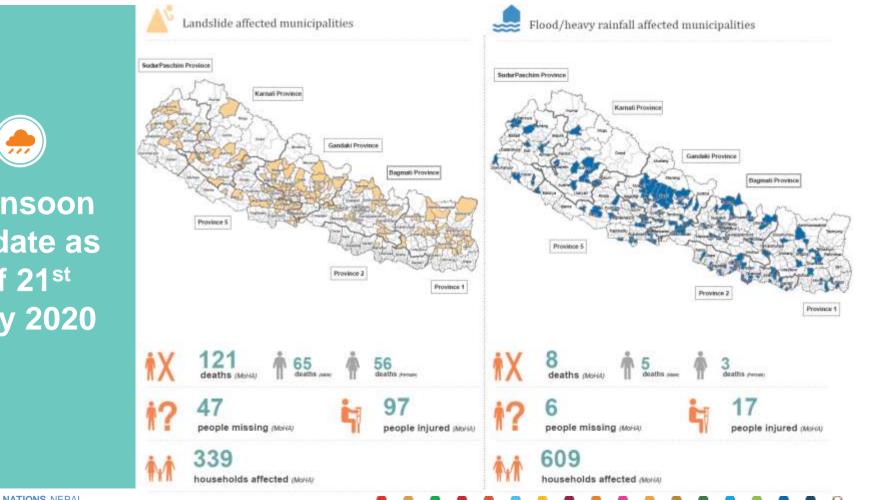

## Monsoon 2020

22 July 2020

Monsoon Update as of 21<sup>st</sup> July 2020

Monsoon Update as of 21<sup>st</sup> **July 2020** 

| Vulnerable Groups            |                   |          | Cluster           | In need   | Target  | Unit       |
|------------------------------|-------------------|----------|-------------------|-----------|---------|------------|
|                              | Caseload (1.26 M) | <b>i</b> | 1. CCCM           | 350,000   | 52,900  | Population |
| Female                       | 636,300           | 7        | 2. Early Recovery | 63,000    | 15,750  | Household  |
| Male                         | 623,700           |          | 3. Education      | 315,000   | 100,000 | Population |
| Women of<br>Reproductive Age | 315,000           | *        | 4. Food Security  | 500,000   | 400,000 | Population |
| Differently abled            | 25,200            | Ż        | 5. Health         | 1,002,467 | 793,307 | Population |
| Pregnant                     | 50,400            | Ç        | 6. Nutrition      | 400,000   | 305,519 | Population |
| Elderly                      | 107,100           |          | 7. Protection     | 320,342   | 160,171 | Population |
| Neonatal                     | 27,720            | Î        | 8. Shelter        | 105,000   | 70,000  | Household  |
| Lactating                    | 133,560           |          | 9. WASH           | 650,000   | 350,000 | Population |